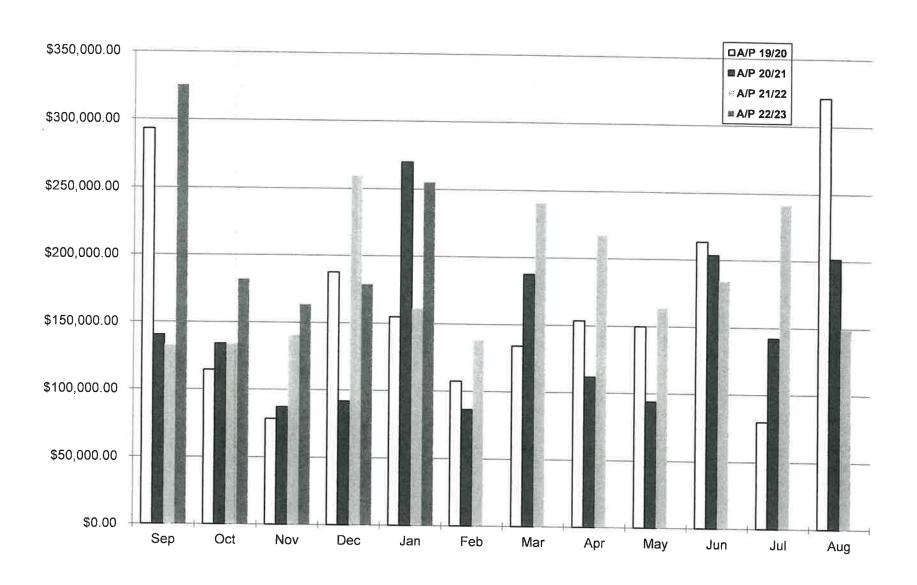

| \$1,427,000.00 |
| Apr-20 | \$1,271,000.43 | Apr-21 | \$1,737,993.21 | Apr-22 | \$1,745,961.23 | Apr-23 | \$1,705,000.00 |
| May-20 | \$1,156,011.59 | May-21 | \$1,596,745.55 | May-22 | \$1,766,334.68 | May-23 | \$1,630,000.00 |
| Jun-20 | \$847,502.15   | Jun-21 | \$1,277,412.71 | Jun-22 | \$1,392,533.42 | Jun-23 | \$1,390,000.00 |
| Jul-20 | \$1,265,319.49 | Jul-21 | \$1,549,087.60 | Jul-22 | \$1,712,306.54 | Jul-23 | \$1,620,000.00 |
| Aug-20 | \$1,305,233.44 | Aug-21 | \$1,600,211.65 | Aug-22 | \$1,873,259.90 | Aug-23 | \$1,710,000.00 |
|        |                |        |                |        |                |        |                |

Estimate
Estimate
Estimate
Estimate
Estimate
Estimate
Estimate
Estimate



### CHEWELAH SCHOOL DISTRICT NO. 36 - ACCOUNT PAYABLE EXPENDITURES



#### CHEWELAH SCHOOL DISTRICT NO.36 - PAYROLL EXPENDITURES



|                        |              |              |              |               | CHEW            | <b>ELAH SCHOO</b> | L DISTRICT      |              |                 |                  |               |              |              |
|------------------------|--------------|--------------|--------------|---------------|-----------------|-------------------|-----------------|--------------|-----------------|------------------|---------------|--------------|--------------|
|                        |              |              |              |               | C               | ASH FLOW 202      | 22-2023         |              |                 |                  |               |              |              |
|