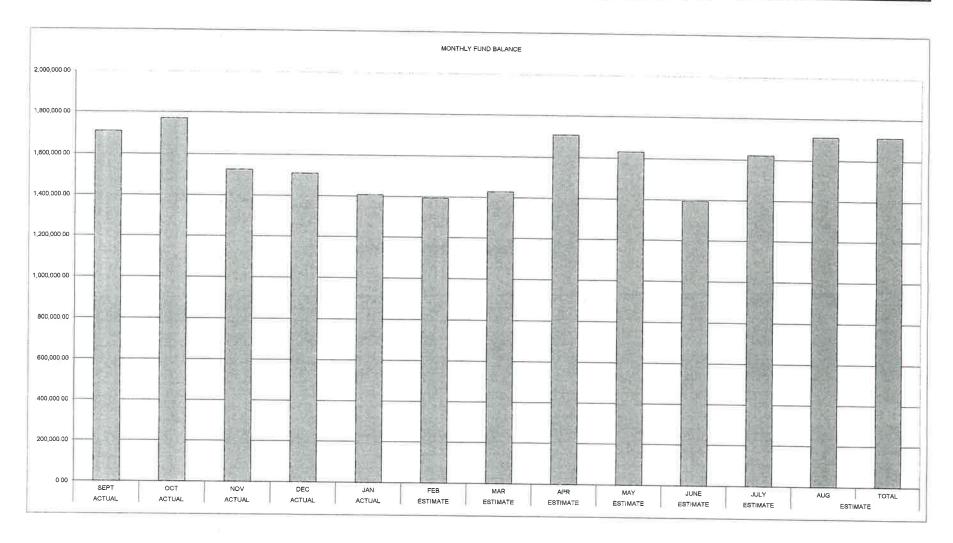

#### CHEWELAH SCHOOL DISTRICT NO.36 - PAYROLL EXPENDITURES

|                        |              |              |              |               | CHEW            | <b>ELAH SCHOO</b> | L DISTRICT      |              |                 |                  |               |              |              |
|------------------------|--------------|--------------|--------------|---------------|-----------------|-------------------|-----------------|--------------|-----------------|------------------|---------------|--------------|--------------|
|                        |              |              |              |               | C               | ASH FLOW 202      | 22-2023         |              |                 |                  |               |              |              |
|                        | SEPT         | OCT OCT      | NOV          | ACTUAL<br>DEC | ACTUAL<br>JAN   | ESTIMATE<br>FEB   | ESTIMATE<br>MAR | ESTIMATE APR | ESTIMATE<br>MAY | ESTIMATE<br>JUNE | ESTIMATE      | ESTIMATE     |              |
|                        |              |              |              |               |                 |                   |                 |              |                 | JUNE             | JULY          | AUG          | TOTAL        |
| BEGINNING CASH BALANCE | 1,873,259.90 | 1,707,870.36 | 1,769,516.00 | 1,526,152 23  |                 | 1,406,749.52      | 1,394,749.52    | 1,427,749.52 | 1,707,749.52    | 1,630,749.52     | 1,393,749.52  | 1,621,749.52 |              |
| REVENUE                |              |              |              |               | FTE ADJUST      |                   |                 |              |                 |                  | 1,079,1747,04 | 1.021,749,32 | 1,873,259.9  |
|                        | 9%           | 8%           | 5%           | 9%            | 8.5%            | 9%                | 200             |              |                 |                  |               |              |              |
| APPORTIONMENT          | 989,288.86   | 909,535.05   | 769,743.52   | 1,012,368.25  |                 | 985,000.00        | 9%              | 9%           | 5%              | 6%               | 12.5%         | 10%          | 1009         |
| PROPERTY TAXES         | 50,758.89    | 245,622.27   | 56,062.64    | 7,047.72      | 1440.000 27.000 | 10,000.00         | 985,000.00      | 1,000,000.00 | 850,000.00      | 875,000.00       | 1,300,000.00  | 1,250,000.00 | 11,933,711.8 |
| LOCAL RECEIPTS         | 89,632.82    | 3,359.35     | 5,669.10     | 14,053.51     | 8,644.53        | 20,000.00         | 150,000.00      | 350,000.00   | 105,000.00      | 5,000.00         | 5,000.00      | 5,000.00     | 993,458.1    |
| OTHER                  | 3,598.04     | 4,094.08     | 4,583.74     | 5,057.11      |                 | 13,000.00         | 35,000.00       | 3,000.00     | 10,000.00       | 5,000.00         | 25,000.00     | 15,000.00    | 234,359.3    |
|                        | 1.133,278.61 | 1,162,610.75 | 836,059.00   | 1,038,526,59  | 1,025,557.58    | 1,028,000.00      | 3,000.00        | 22,000.00    | 3,000.00        | 3,000.00         | 3,000.00      | 15,000.00    | 84,503.1     |
| EXPENDITURES           |              |              |              | 1,000,020,00  | 1,040,207,30    | 1,028,000.00      | 1,173,000.00    | 1,375,000.00 | 968,000.00      | 888,000.00       | 1,333,000.00  | 1,285,000.00 | 13,246,032.5 |
| A/P                    | 325,505.00   | 182,011.08   | 163,455.96   | 178,783.62    | 255,255,97      | 150,000.00        | 2/0.000.00      |              |                 |                  |               |              |              |
| PR                     | 973,163.15   | 918,954.03   | 915,966.81   | 875,996.80    | 873,450.49      | 890,000.00        | 260,000.00      | 220,000.00   | 170,000.00      | 215,000.00       | 230,000.00    | 215,000.00   | 2,565,011.6  |
| TRANSFER               |              |              |              | 2.3,750.00    | 673,430.49      | 490,000.00        | 880,000.00      | 875,000.00   | 875,000.00      | 910,000.00       | 875,000.00    | 980,000.00   | 10,842,531.2 |
| ENDING CLOTH WATER     |              |              |              |               |                 |                   |                 |              |                 |                  |               |              | 0.0          |
| ENDING CASH BALANCE    | 1,707,870.36 | 1,769,516.00 | 1,526,152.23 | 1,509,898.40  | 1,406,749.52    | 1,394,749.52      | 1,427,749.52    | 1,707,749.52 | 1,630,749.52    | 1,393,749.52     | 1,621,749.52  | 1,711,749.52 | 1,711,749.5  |