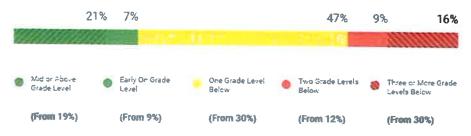

#### Progress to Annual Typical Growth (Median)

The median percent progress towards Typical Growth for this school is 88% Typical Growth is the average annual growth for a student at their grade and baseline placement level.