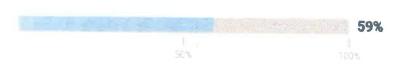

Students Assessed/Total: 30/31

Progress to Annual Typical Growth (Median)

The median percent progress towards Typical Growth for this school is 59%. Typical Growth is the average annual growth for a student at their grade and baseline placement level.