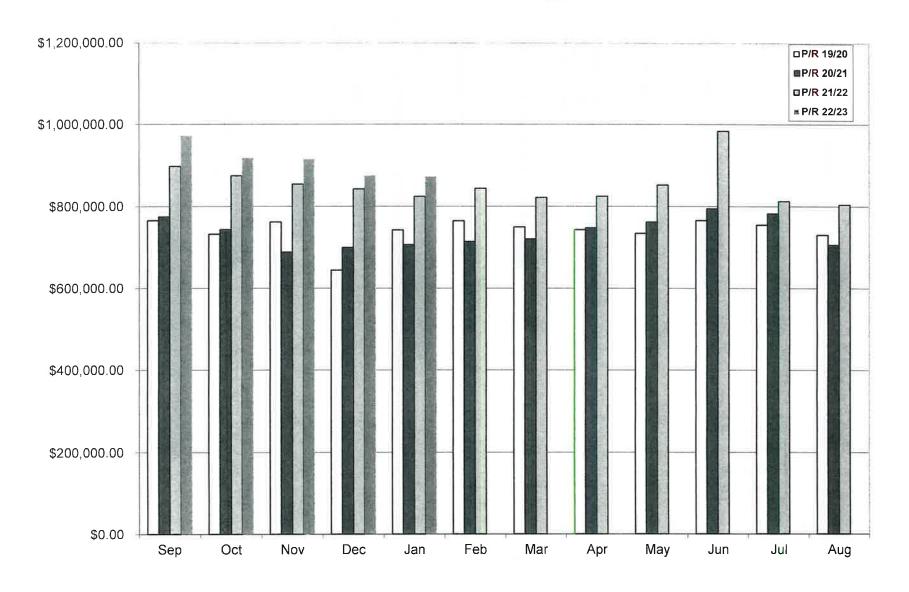

#### CHEWELAH SCHOOL DISTRICT NO.36 - PAYROLL EXPENDITURES

|                        |              |              |              |               | CHEW            | <b>ELAH SCHOO</b> | L DISTRICT      |              |                 |                  |               |              |              |
|------------------------|--------------|--------------|--------------|---------------|-----------------|-------------------|-----------------|--------------|-----------------|------------------|---------------|--------------|--------------|
|                        |              |              |              |               | C               | ASH FLOW 202      | 22-2023         |              |                 |                  |               |              |              |
|                        | SEPT         | OCT OCT      | NOV          | ACTUAL<br>DEC | ACTUAL<br>JAN   | ESTIMATE<br>FEB   | ESTIMATE<br>MAR | ESTIMATE APR | ESTIMATE<br>MAY | ESTIMATE<br>JUNE | ESTIMATE      | ESTIMATE     |              |
|                        |              |              |              |               |                 |                   |                 |              |                 | JUNE             | JULY          | AUG          | TOTAL        |
| BEGINNING CASH BALANCE | 1,873,259.90 | 1,707,870.36 | 1,769,516.00 | 1,526,152 23  |                 | 1,406,749.52      | 1,394,749.52    | 1,427,749.52 | 1,707,749.52    | 1,630,749.52     | 1,393,749.52  | 1,621,749.52 |              |
| REVENUE                |              |              |              |               | FTE ADJUST      |                   |                 |              |                 |                  | 1,079,1747,04 | 1.021,749,32 | 1,873,259.9  |
|                        | 9%           | 8%           | 5%           | 9%            | 8.5%            | 9%                | 200             |              |                 |                  |               |              |              |
| APPORTIONMENT          | 989,288.86   | 909,535.05   | 769,743.52   | 1,012,368.25  |                 | 985,000.00        | 9%              | 9%           | 5%              | 6%               | 12.5%         | 10%          | 1009         |
| PROPERTY TAXES         | 50,758.89    | 245,622.27   | 56,062.64    | 7,047.72      | 1440.000 27.000 | 10,000.00         | 985,000.00      | 1,000,000.00 | 850,000.00      | 875,000.00       | 1,300,000.00  | 1,250,000.00 | 11,933,711.8 |
| LOCAL RECEIPTS         | 89,632.82    | 3,359.35     | 5,669.10     | 14,053.51     | 8,644.53        | 20,000.00         | 150,000.00      | 350,000.00   | 105,000.00      | 5,000.00         | 5,000.00      | 5,000.00     | 993,458.1    |
| OTHER                  | 3,598.04     | 4,094.08     | 4,583.74     | 5,057.11      |                 | 13,000.00         | 35,000.00       | 3,000.00     | 10,000.00       | 5,000.00         | 25,000.00     | 15,000.00    | 234,359.3    |
|                        | 1.133,278.61 | 1,162,610.75 | 836,059.00   | 1,038,526,59  | 1,025,557.58    | 1,028,000.00      | 3,000.00        | 22,000.00    | 3,000.00        | 3,000.00         | 3,000.00      | 15,000.00    | 84,503.1     |
| EXPENDITURES           |              |              |              | 1,000,020,00  | 1,040,207,30    | 1,028,000.00      | 1,173,000.00    | 1,375,000.00 | 968,000.00      | 888,000.00       | 1,333,000.00  | 1,285,000.00 | 13,246,032.5 |
| A/P                    | 325,505.00   | 182,011.08   | 163,455.96   | 178,783.62    | 255,255,97      | 150,000.00        | 2/0.000.00      |              |                 |                  |               |              |              |
| PR                     | 973,163.15   | 918,954.03   | 915,966.81   | 875,996.80    | 873,450.49      | 890,000.00        | 260,000.00      | 220,000.00   | 170,000.00      | 215,000.00       | 230,000.00    | 215,000.00   | 2,565,011.6  |
| TRANSFER               |              |              |              | 2.3,750.00    | 673,430.49      | 490,000.00        | 880,000.00      | 875,000.00   | 875,000.00      | 910,000.00       | 875,000.00    | 980,000.00   | 10,842,531.2 |
| ENDING CLOTH WATER     |              |              |              |               |                 |                   |                 |              |                 |                  |               |              | 0.0          |
| ENDING CASH BALANCE    | 1,707,870.36 | 1,769,516.00 | 1,526,152.23 | 1,509,898.40  | 1,406,749.52    | 1,394,749.52      | 1,427,749.52    | 1,707,749.52 | 1,630,749.52    | 1,393,749.52     | 1,621,749.52  | 1,711,749.52 | 1,711,749.5  |