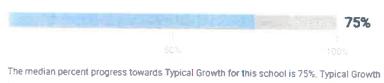

#### Progress to Annual Typical Growth (Median)

The median percent progress towards Typical Growth for this school is 65%. Typical Growth is the average annual growth for a student at their grade and baseline placement level.