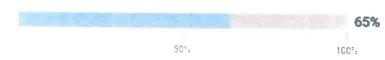

#### Progress to Annual Typical Growth (Median)

The median percent progress towards Typical Growth for this school is 65%. Typical Growth is the average annual growth for a student at their grade and baseline placement level.

#### **Current Placement Distribution**

Students Assessed/Total: 43/51

Progress to Annual Typical Growth (Median)

The median percent progress towards Typical Growth for this school is 65%. Typical Growth is the average annual growth for a student at their grade and baseline placement level.