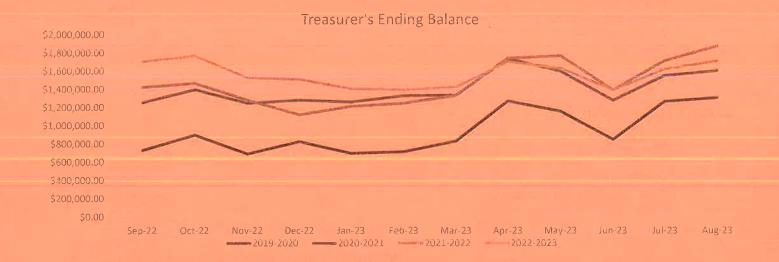

| 2022-2023 Financial Report                |
|-------------------------------------------|
| STEVENS COUNTY TREASURER'S ENDING BALANCE |

|        |                |        |                | 3      |                |        |                |
|--------|----------------|--------|----------------|--------|----------------|--------|----------------|
| Sep-19 | \$729,621.47   | Sep-20 | \$1,253,770.69 | Sep-21 | \$1,423,882.95 | Sep-22 | \$1,707,870.36 |
| Oct-19 | \$897,701.70   | Oct-20 | \$1,397,150.63 | Oct-21 | \$1,468,123.60 | Oct-22 | \$1,769,516.00 |
| Nov-19 | \$690,564.88   | Nov-20 | \$1,247,908.17 | Nov-21 | \$1,281,033.93 | Nov-22 | \$1,526,152.23 |
| Dec-19 | \$825,477.61   | Dec-20 | \$1,280,897.48 | Dec-21 | \$1,119,975.26 | Dec-22 | \$1,509,898.40 |
| Jan-20 | \$696,923.14   | Jan-21 | \$1,262,436.43 | Jan-22 | \$1,211,725.08 | Jan-23 | \$1,406,749.52 |
| Feb-20 | \$711,933.16   | Feb-21 | \$1,327,993.02 | Feb-22 | \$1,243,922.79 | Feb-23 | \$1,395,000.00 |
| Mar-20 | \$830,200.17   | Mar-21 | \$1,335,511.99 | Mar-22 | \$1,331,851.46 | Mar-23 | \$1,427,000.00 |
| Apr-20 | \$1,271,000.43 | Apr-21 | \$1,737,993.21 | Apr-22 | \$1,745,961.23 | Apr-23 | \$1,705,000.00 |
| May-20 | \$1,156,011.59 | May-21 | \$1,596,745.55 | May-22 | \$1,766,334.68 | May-23 | \$1,630,000.00 |
| Jun-20 | \$847,502.15   | Jun-21 | \$1,277,412.71 | Jun-22 | \$1,392,533.42 | Jun-23 | \$1,390,000.00 |
| Jul-20 | \$1,265,319.49 | Jul-21 | \$1,549,087.60 | Jul-22 | \$1,712,306.54 | Jul-23 | \$1,620,000.00 |
| Aug-20 | \$1,305,233.44 | Aug-21 | \$1,600,211.65 | Aug-22 | \$1,873,259.90 | Aug-23 | \$1,710,000.00 |
|        |                |        |                |        |                |        |                |