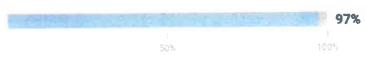

#### Progress to Annual Typical Growth (Median)

The median percent progress towards Typical Growth for this school is 97%. Typical Growth is the average annual growth for a student at their grade and baseline placement level