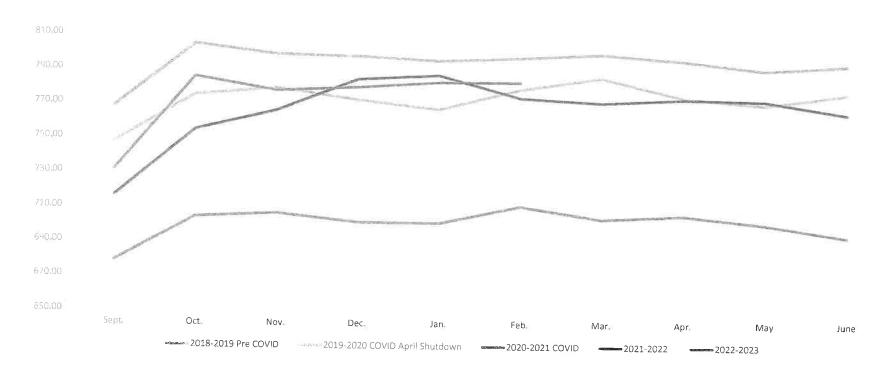

| 2022-2023 Financial Report                |
|-------------------------------------------|
| STEVENS COUNTY TREASURER'S ENDING BALANCE |

|        |                |        |                | 3      |                |        |                |
|--------|----------------|--------|----------------|--------|----------------|--------|----------------|
| Sep-19 | \$729,621.47   | Sep-20 | \$1,253,770.69 | Sep-21 | \$1,423,882.95 | Sep-22 | \$1,707,870.36 |
| Oct-19 | \$897,701.70   | Oct-20 | \$1,397,150.63 | Oct-21 | \$1,468,123.60 | Oct-22 | \$1,769,516.00 |
| Nov-19 | \$690,564.88   | Nov-20 | \$1,247,908.17 | Nov-21 | \$1,281,033.93 | Nov-22 | \$1,526,152.23 |
| Dec-19 | \$825,477.61   | Dec-20 | \$1,280,897.48 | Dec-21 | \$1,119,975.26 | Dec-22 | \$1,509,898.40 |
| Jan-20 | \$696,923.14   | Jan-21 | \$1,262,436.43 | Jan-22 | \$1,211,725.08 | Jan-23 | \$1,406,749.52 |
| Feb-20 | \$711,933.16   | Feb-21 | \$1,327,993.02 | Feb-22 | \$1,243,922.79 | Feb-23 | \$1,395,000.00 |
| Mar-20 | \$830,200.17   | Mar-21 | \$1,335,511.99 | Mar-22 | \$1,331,851.46 | Mar-23 | \$1,427,000.00 |
| Apr-20 | \$1,271,000.43 | Apr-21 | \$1,737,993.21 | Apr-22 | \$1,745,961.23 | Apr-23 | \$1,705,000.00 |
| May-20 | \$1,156,011.59 | May-21 | \$1,596,745.55 | May-22 | \$1,766,334.68 | May-23 | \$1,630,000.00 |
| Jun-20 | \$847,502.15   | Jun-21 | \$1,277,412.71 | Jun-22 | \$1,392,533.42 | Jun-23 | \$1,390,000.00 |
| Jul-20 | \$1,265,319.49 | Jul-21 | \$1,549,087.60 | Jul-22 | \$1,712,306.54 | Jul-23 | \$1,620,000.00 |
| Aug-20 | \$1,305,233.44 | Aug-21 | \$1,600,211.65 | Aug-22 | \$1,873,259.90 | Aug-23 | \$1,710,000.00 |
|        |                |        |                |        |                |        |                |