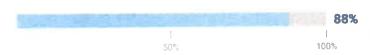

#### Progress to Annual Typical Growth (Median)

The median percent progress towards Typical Growth for this school is 88% Typical Growth is the average annual growth for a student at their grade and baseline placement level.