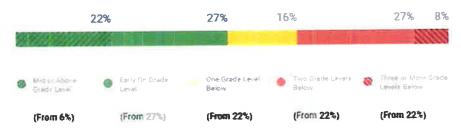

Students Assessed/Total: 30/31

Progress to Annual Typical Growth (Median)

The median percent progress towards Typical Growth for this school is 59%. Typical Growth is the average annual growth for a student at their grade and baseline placement level.