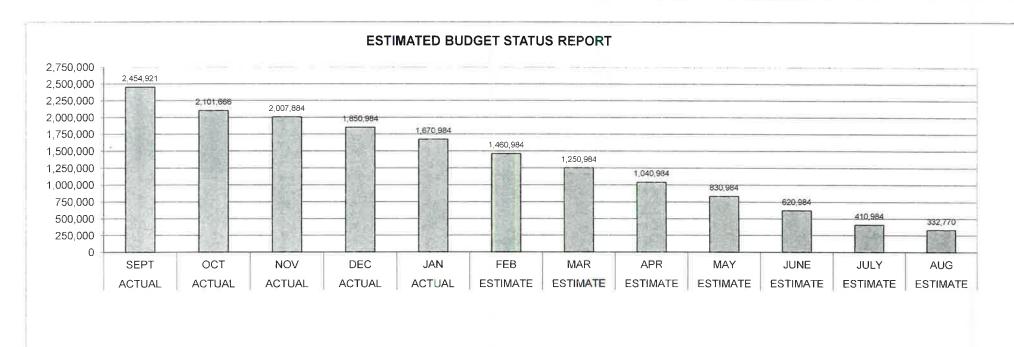

|                   |                |               |               | CH            | EWELAH S   | CHOOL DIS   | TRICT      |            |            |            |            |            |
|-------------------|----------------|---------------|---------------|---------------|------------|-------------|------------|------------|------------|------------|------------|------------|
|                   |                |               |               | F             | BUDGET STA | ATUS 2022-2 | 2023       |            |            |            |            |            |
|                   | ACTUAL<br>SEPT | ACTUAL<br>OCT | ACTUAL<br>NOV | ACTUAL<br>DEC | ACTUAL     | ESTIMATE    | ESTIMATE   | ESTIMATE   | ESTIMATE   | ESTIMATE   | ESTIMATE   | ESTIMATE   |
|                   | SEFI           | OCI           | NOV           | DEC           | JAN        | FEB         | MAR        | APR        | MAY        | JUNE       | JULY       | AUG        |
| BUDGET            | 14,486,610     | 14,486,610    | 14,486,610    | 14,486,610    | 14,486,610 | 14,486,610  | 14,486,610 | 14,486,610 | 14,486,610 | 14,486,610 | 14,486,610 | 14,486,610 |
| 3                 |                |               |               | 200           |            | *****       |            |            |            | -1/1-1     | 14,400,010 | 14,400,010 |
|                   |                |               |               |               |            |             |            |            |            |            |            |            |
| YTD EXPENDITURES  | 1,407,064      | 2,505,539     | 3,581,841     | 4,640,134     | 5,848,840  | 6,968,840   | 8,188,840  | 9,363,840  | 10,488,840 | 11,693,840 | 12,878,840 | 14,153,840 |
| ENCUMBRANCES      | 10,624,626     | 9,879,405     | 8,896,885     | 7,995,492     | 6,966,786  | 6,056,786   | 5,046,786  | 4,081,786  | 3,166,786  | 2,171,786  | 1,196,786  |            |
| BUDGET STATUS     | 2,454,921      | 2,101,666     | 2,007,884     | 1,850,984     | 1,670,984  | 1,460,984   | 1,250,984  | 1,040,984  | 830,984    | 620,984    | 410,984    | 332,770    |
| PERCENTAGE OF BUD | GET REMIANII   | NG            |               |               |            |             |            |            |            |            |            |            |
|                   | 17%            | 15%           | 14%           | 13%           | 12%        | 10%         | 9%         | 7%         | 6%         | 4%         | 3%         | 2%         |