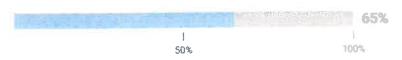

#### Progress to Annual Typical Growth (Median)

The median percent progress towards Typical Growth for this school is 65%. Typical Growth is the average annual growth for a student at their grade and baseline placement level.